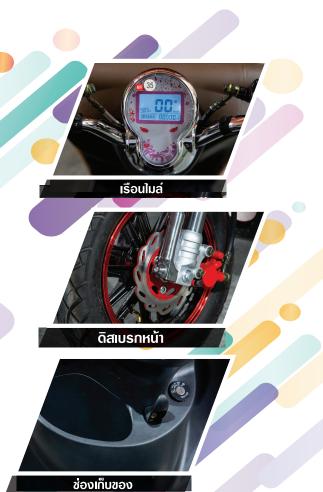

| SEV CESTA         |                                                                         |                                |                                   |
|-------------------|-------------------------------------------------------------------------|--------------------------------|-----------------------------------|
| ความจุผู้โดยสาร   | 2 คน                                                                    | ระบบการทำงาน                   |                                   |
| โครงรถ            | เหล็ก                                                                   | ความเร็วสูงสุด                 | 25 กม./ชม.                        |
|                   | ระบบขับเคลื่อน                                                          | ระยะทางสูงสุด                  | 45 nu.                            |
| พลังงานแบตเตอรี่  | 12V20AH จำนวน 4 ลูก                                                     | การขึ้นทางลาดชัน               | 12% หรือ 6.8 องศา                 |
| มอเตอร์ขับเคลื่อน | DC 48V 0.65Kw                                                           | น้ำหนักบรรทุก                  | 150 nn.                           |
| ระบบการควบคุม     | แฮนด์ – บิดคันเร่ง                                                      | น้ำหนักสุทธิ (ไม่รวมแบตเตอรี่) | 53 nn.                            |
| ຣະບບຄວາມເຮົວ      | ความเร็วต่อเนื่อง                                                       | น้ำหนักรถรวมแบตเตอรี่          | 101 nn.                           |
| การชาร์จไฟ        | เครื่องชาร์จาฟแบบอัตโนมัติ (เครื่องชาร์ตแยก)                            | รัศมีวงเลี้ยว (แคบสุด)         | 2.16 u.                           |
| ระบบช่วงล่าง      |                                                                         | ระยะฐานล้อ (หน้า–หลัง)         | 1,280 มม.                         |
| ระบบกันสะเทือน    | ล้อหน้า – โซ๊คเป็นทระบอทโซ๊คคู่แบบน้ำมัน<br>ล้อหลัง – เป็นแบบคอยล์สปริง | ความสูงท้องรถ                  | 120 uu.                           |
| ระบบบังคับเลี้ยว  | แผงคอบังคับเลี้ยว                                                       | ขนาดยาง                        | ยางหน้า 3.00–10 / ยางหลัง 3.00–10 |
| ระบบเบรก          | ล้อหน้า – ดิสเบรก, ล้อหลัง – ดิสเบรก                                    | ขนาดตัวรถ (กว้างxยาวxสูง)      | 700 x 1,660 x 1,100 มม.           |