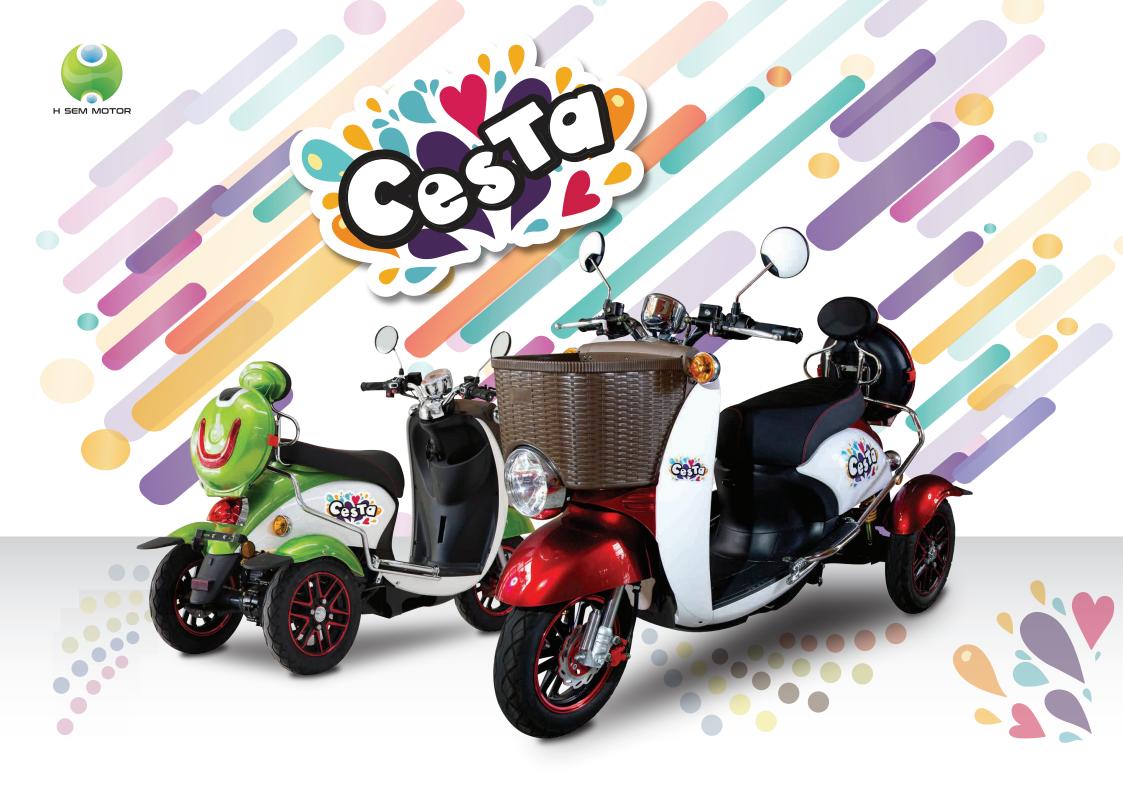

| SEV CESTA         |                                                                         |                                |                                   |
|-------------------|-------------------------------------------------------------------------|--------------------------------|-----------------------------------|
| ความจุผู้โดยสาร   | 2 คน                                                                    | ระบบการทำงาน                   |                                   |
| โครงรถ            | เหล็ก                                                                   | ความเร็วสูงสุด                 | 25 กม./ชม.                        |
|                   | ระบบขับเคลื่อน                                                          | ระยะทางสูงสุด                  | 45 nu.                            |
| พลังงานแบตเตอรี่  | 12V20AH จำนวน 4 ลูก                                                     | การขึ้นทางลาดชัน               | 12% หรือ 6.8 องศา                 |
| มอเตอร์ขับเคลื่อน | DC 48V 0.65Kw                                                           | น้ำหนักบรรทุก                  | 150 nn.                           |
| ระบบการควบคุม     | แฮนด์ – บิดคันเร่ง                                                      | น้ำหนักสุทธิ (ไม่รวมแบตเตอรี่) | 53 nn.                            |
| ຣະບບຄວາມເຮົວ      | ความเร็วต่อเนื่อง                                                       | น้ำหนักรถรวมแบตเตอรี่          | 101 nn.                           |
| การชาร์จไฟ        | เครื่องชาร์จาฟแบบอัตโนมัติ (เครื่องชาร์ตแยก)                            | รัศมีวงเลี้ยว (แคบสุด)         | 2.16 u.                           |
| ระบบช่วงล่าง      |                                                                         | ระยะฐานล้อ (หน้า–หลัง)         | 1,280 มม.                         |
| ระบบกันสะเทือน    | ล้อหน้า – โซ๊คเป็นทระบอทโซ๊คคู่แบบน้ำมัน<br>ล้อหลัง – เป็นแบบคอยล์สปริง | ความสูงท้องรถ                  | 120 uu.                           |
| ระบบบังคับเลี้ยว  | แผงคอบังคับเลี้ยว                                                       | ขนาดยาง                        | ยางหน้า 3.00–10 / ยางหลัง 3.00–10 |
| ระบบเบรก          | ล้อหน้า – ดิสเบรก, ล้อหลัง – ดิสเบรก                                    | ขนาดตัวรถ (กว้างxยาวxสูง)      | 700 x 1,660 x 1,100 มม.           |