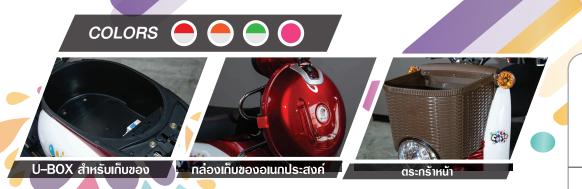

| SEV CESTA         |                                                                         |                                |                                   |
|-------------------|-------------------------------------------------------------------------|--------------------------------|-----------------------------------|
| ความจุผู้โดยสาร   | 2 คน                                                                    | ระบบการทำงาน                   |                                   |
| โครงรถ            | เหล็ก                                                                   | ความเร็วสูงสุด                 | 25 กม./ชม.                        |
|                   | ระบบขับเคลื่อน                                                          | ระยะทางสูงสุด                  | 45 nu.                            |
| พลังงานแบตเตอรี่  | 12V20AH จำนวน 4 ลูก                                                     | การขึ้นทางลาดชัน               | 12% หรือ 6.8 องศา                 |
| มอเตอร์ขับเคลื่อน | DC 48V 0.65Kw                                                           | น้ำหนักบรรทุก                  | 150 nn.                           |
| ระบบการควบคุม     | แฮนด์ – บิดคันเร่ง                                                      | น้ำหนักสุทธิ (ไม่รวมแบตเตอรี่) | 53 nn.                            |
| ຣະບບຄວາມເຮົວ      | ความเร็วต่อเนื่อง                                                       | น้ำหนักรถรวมแบตเตอรี่          | 101 nn.                           |
| การชาร์จไฟ        | เครื่องชาร์จาฟแบบอัตโนมัติ (เครื่องชาร์ตแยก)                            | รัศมีวงเลี้ยว (แคบสุด)         | 2.16 u.                           |
| ระบบช่วงล่าง      |                                                                         | ระยะฐานล้อ (หน้า–หลัง)         | 1,280 มม.                         |
| ระบบกันสะเทือน    | ล้อหน้า – โซ๊คเป็นทระบอทโซ๊คคู่แบบน้ำมัน<br>ล้อหลัง – เป็นแบบคอยล์สปริง | ความสูงท้องรถ                  | 120 uu.                           |
| ระบบบังคับเลี้ยว  | แผงคอบังคับเลี้ยว                                                       | ขนาดยาง                        | ยางหน้า 3.00–10 / ยางหลัง 3.00–10 |
| ระบบเบรก          | ล้อหน้า – ดิสเบรก, ล้อหลัง – ดิสเบรก                                    | ขนาดตัวรถ (กว้างxยาวxสูง)      | 700 x 1,660 x 1,100 มม.           |